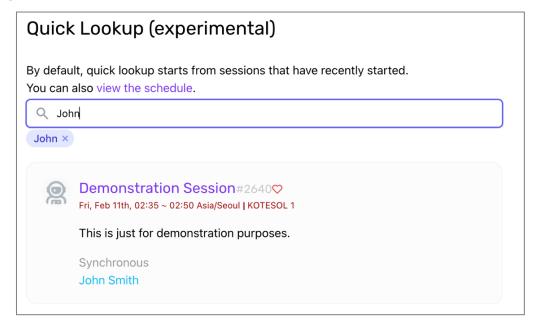

## Interacting with the Event Space

#### Before the event

To create a profile, click the "Your account" icon, then choose "Your KOTESOL2022 Profile."

Don't forget to upload a photo!



To get a ticket, click "Get Ticket." (See complete process above.)

**To get a receipt or attendance certificate:** After you've purchased a ticket, "Get Ticket" will change to "Your Ticket." If you click "Your Ticket," you'll find a receipt as well as an attendance certificate that you can download.

#### **During the event**

### On the "Schedule" page: Search, save, & view a list



## On the "Live" page: Current & upcoming sessions



# On the "Quick Lookup" page: Search by title or presenter



# **Customizing Your Profile & Session**

1. Add a profile picture and biographical profile



2. Add "assets" to your session. (PDF handouts, videos, links, images, etc.)
Go to your session's page (linked under your biographical profile) then click "Create asset."
Upload the assets (use the form one time for each asset).



3. Invite co-presenters.

Go to your session's page, then click "Invite Co-presenter." The system will send you a link you can forward to a co-presenter.



**Still have questions?** Contact us at icchair2022@koreatesol.org.