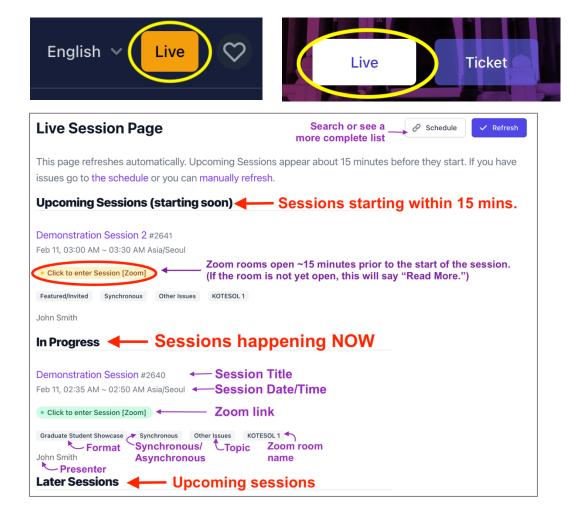

## Interacting with the Event Space

#### Before the event

To create a profile, click the "Your account" icon, then choose "Your KOTESOL2022 Profile."

Don't forget to upload a photo!



To get a ticket, click "Get Ticket." (See complete process above.)

**To get a receipt or attendance certificate:** After you've purchased a ticket, "Get Ticket" will change to "Your Ticket." If you click "Your Ticket," you'll find a receipt as well as an attendance certificate that you can download.

#### **During the event**

### On the "Schedule" page: Search, save, & view a list



## On the "Live" page: Current & upcoming sessions



# On the "Quick Lookup" page: Search by title or presenter



# **Customizing Your Profile & Session**

1. Add a profile picture and biographical profile



2. Add "assets" to your session. (PDF handouts, videos, links, images, etc.)
Go to your session's page (linked under your biographical profile) then click "Create asset."
Upload the assets (use the form one time for each asset).



3. Invite co-presenters.

Go to your session's page, then click "Invite Co-presenter." The system will send you a link you can forward to a co-presenter.



**Still have questions?** Contact us at icchair2022@koreatesol.org.