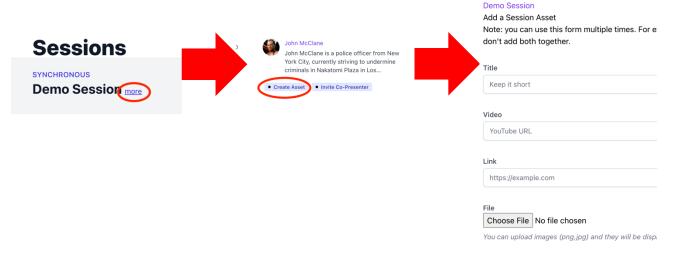

# **Customizing Your Profile & Session**

1. Add a profile picture and biographical profile

2. Add "assets" to your session. (PDF handouts, videos, links, images, etc.)
Go to your session's page (linked under your biographical profile) then click "Create asset."
Upload the assets (use the form one time for each asset).