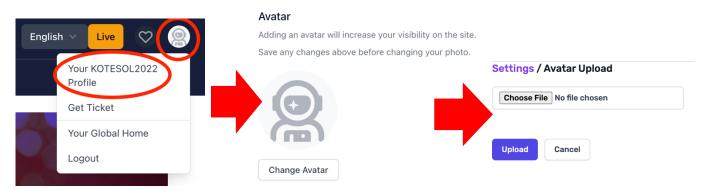

#### Before the event

To create a profile, click the "Your account" icon, then choose "Your KOTESOL2022 Profile."

Don't forget to upload a photo!

To get a ticket, click "Get Ticket." (See complete process above.)

# **Customizing Your Profile & Session**

1. Add a profile picture and biographical profile

2. Add "assets" to your session. (PDF handouts, videos, links, images, etc.)
Go to your session's page (linked under your biographical profile) then click "Create asset."
Upload the assets (use the form one time for each asset).