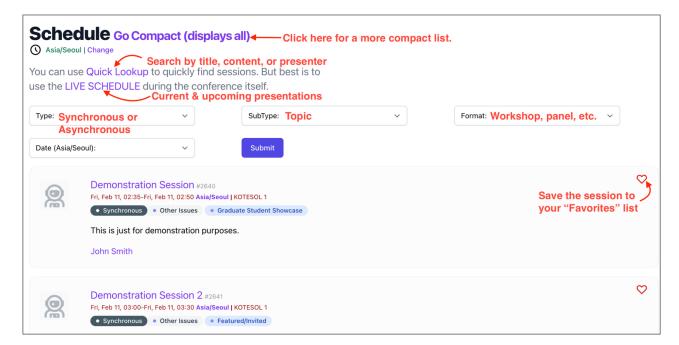

## Interacting with the Event Space

#### Before the event

To create a profile, click the "Your account" icon, then choose "Your KOTESOL2022 Profile."

Don't forget to upload a photo!



To get a ticket, click "Get Ticket." (See complete process above.)

**To get a receipt or attendance certificate:** After you've purchased a ticket, "Get Ticket" will change to "Your Ticket." If you click "Your Ticket," you'll find a receipt as well as an attendance certificate that you can download.

#### **During the event**

### On the "Schedule" page: Search, save, & view a list



## On the "Live" page: Current & upcoming sessions



# On the "Quick Lookup" page: Search by title or presenter



# **Customizing Your Profile & Session**

1. Add a profile picture and biographical profile



2. Add "assets" to your session. (PDF handouts, videos, links, images, etc.)
Go to your session's page (linked under your biographical profile) then click "Create asset."
Upload the assets (use the form one time for each asset).



3. Invite co-presenters.

Go to your session's page, then click "Invite Co-presenter." The system will send you a link you can forward to a co-presenter.



**Still have questions?** Contact us at icchair2022@koreatesol.org.