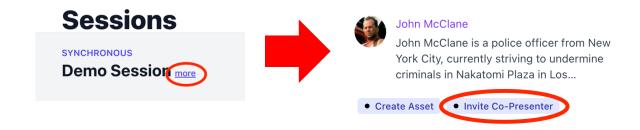

3. Invite co-presenters.

Go to your session's page, then click "Invite Co-presenter." The system will send you a link you can forward to a co-presenter.

**Still have questions?** Contact us at icchair2022@koreatesol.org.