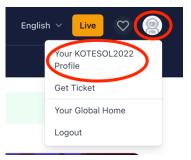

#### Before the event

To create a profile, click the "Your account" icon, then choose "Your KOTESOL2022 Profile."

Don't forget to upload a photo!

To get a ticket, click "Get Ticket." (See complete process above.)