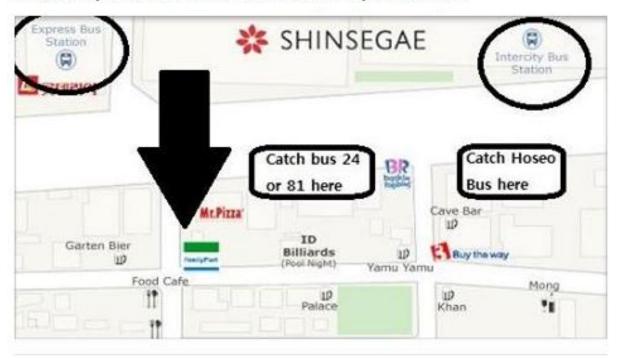

Or taxi for about 5,000 won.

Directions to campus from bus terminals (three options):

- 1. After departing the terminal, cross the main street.
- 2. Take a left and walk 100 meters.
- 3. Take Hoseo Shuttle Bus or...
- 4. Take city bus 24 or 81 to Hoseo University.
- 5. It takes about 10 minutes.

Or taxi for about 4,000 won.

Directions to campus from bus terminals (two options):

- After departing the terminal, cross the main street.
- Take a left and walk 100 meters.
- 3. Take Hoseo Shuttle Bus or ...
- 4. Take city bus 24 or 81 to Hoseo University.... See more