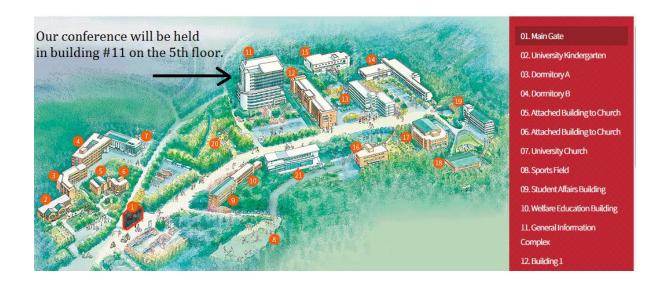

## Directions to our conference at Hoseo University:





Directions to campus from train station (two options):

- 1. Take exit 1 at train station
- 2. Take a left
- 3. Take Hoseo bus with "천안캠퍼스" or...
- 4. Walk across the street and take city bus 24
- 5. It takes about 15 minutes.

Or taxi for about 5,000 won.

## Directions to campus from train station (two options):

- 1. Take exit 1 at train station
- 2. Take a left
- 3. Take Hoseo bus with "천안캠퍼스" or...
- Walk across the street and take city bus 24
- It takes about 15 minutes.

Or taxi for about 5,000 won.



Directions to campus from bus terminals (three options):

- 1. After departing the terminal, cross the main street.
- 2. Take a left and walk 100 meters.
- 3. Take Hoseo Shuttle Bus or...
- 4. Take city bus 24 or 81 to Hoseo University.
- 5. It takes about 10 minutes.

Or taxi for