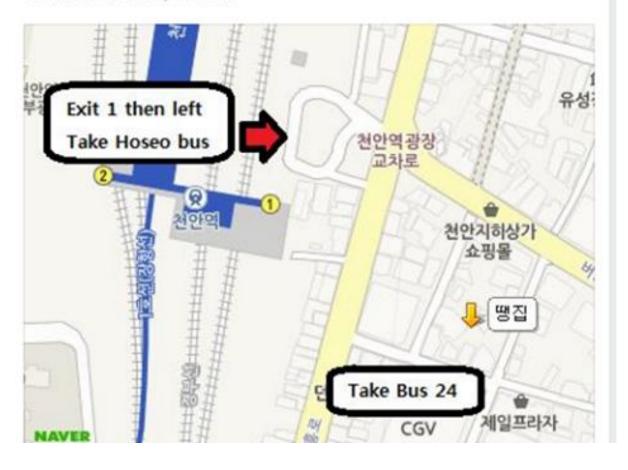

## Directions to our conference at Hoseo University:

Directions to campus from train station (two options):

- 1. Take exit 1 at train station
- 2. Take a left
- 3. Take Hoseo bus with "천안캠퍼스" or...
- 4. Walk across the street and take city bus 24
- 5. It takes about 15 minutes.

Or taxi for about 5,000 won.

## Directions to campus from train station (two options):

- 1. Take exit 1 at train station
- 2. Take a left
- 3. Take Hoseo bus with "천안캠퍼스" or...
- Walk across the street and take city bus 24
- It takes about 15 minutes.

Or taxi for about 5,000 won.

Directions to campus from bus terminals (three options):

- 1. After departing the terminal, cross the main street.
- 2. Take a left and walk 100 meters.
- 3. Take Hoseo Shuttle Bus or...
- 4. Take city bus 24 or 81 to Hoseo University.
- 5. It takes about 10 minutes.