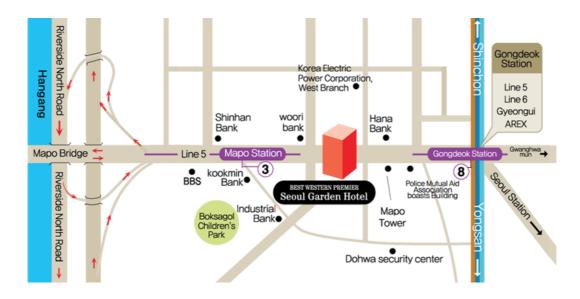

# Getting to the Hotel from Incheon International Airport

#### **Best Western Premier Seoul Garden Hotel**

58 Mapo-daero, Mapo-gu, Seoul http://www.seoulgarden.co.kr/EN/+82-2-710-7111

서울가든호텔 마포구 마포대로 58 (도화동) 02-710-7111

## By Train (Airport Railroad)

**Get off:** Take the all-stop train and get off at Gongdeok Station (or take the express train to Seoul Station and then take a taxi to the hotel)

**Departs from the airport:** approx. every 10 minutes (from 05:23-23:57)