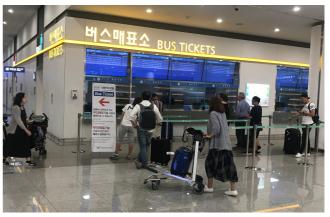

### Finding it at the airport:

*Terminal 1:* Go out Exit 6 or Exit 11, buy a ticket at the ticket stand or at a kiosk, then look for Stop 5B or 12A, respectively.

**Terminal 2:** Go downstairs to B1. You can buy a ticket at the ticket stand or at a kiosk, then go to the designated stop (probably Stop 28), just past the AREX ticket counter.