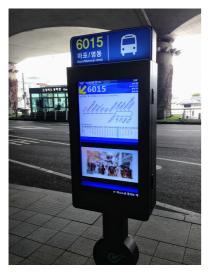

## **Bus 6015 (Airport Limousine bus)**

**Get off:** In front of the Best Western Premier Seoul Garden Hotel **Departs from the airport:** every 15-20 minutes (from 05:35-

22:50)

**Duration**: About 50 minutes

**Cost:** ~15,000 won

### Finding it at the airport:

*Terminal 1:* Go out Exit 6 or Exit 11, buy a ticket at the ticket stand or at a kiosk, then look for Stop 5B or 12A, respectively.

**Terminal 2:** Go downstairs to B1. You can buy a ticket at the ticket stand or at a kiosk, then go to the designated stop (probably Stop 28), just past the AREX ticket counter.